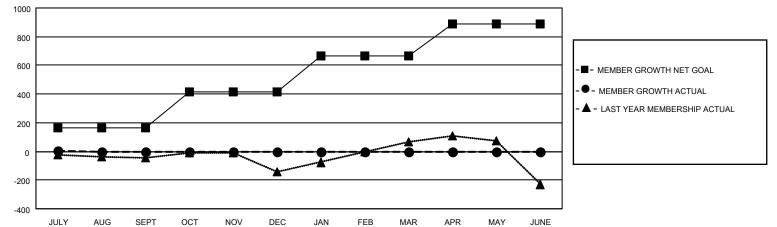

## GAT MONTHLY MEMBERSHIP PROGRESS REPORT

**Multiple District 20** 

Results as of: 7/31/2023

LOCATION: NEW YORK

| Clubs                 |               |           |               | Members               |                           |                         |                                                    |
|-----------------------|---------------|-----------|---------------|-----------------------|---------------------------|-------------------------|----------------------------------------------------|
| RESULTS FOR 2023-2024 |               |           |               | RESULTS FOR 2023-2024 |                           |                         |                                                    |
| QUARTER               | NEW CLUB GOAL | NEW CLUBS | DROPPED CLUBS | QUARTER               | MEMBER GROWTH NET<br>GOAL | MEMBER GROWTH<br>ACTUAL | DROPPED<br>MEMBERS ACTUAL<br>(including transfers) |
| JULY/AUG/SEPT         | 1             | 0         | 0             | JULY/AUG/SE           | PT 163                    | 133                     | 117                                                |
| OCT/NOV/DEC           | 4             | 0         | 0             | OCT/NOV/DE            | C 255                     | 0                       | 0                                                  |
| JAN/FEB/MAR           | 3             | 0         | 0             | JAN/FEB/MAF           | 248                       | 0                       | 0                                                  |
| APR/MAY/JUNE          | 5             | 0         | 0             | APR/MAY/JUN           | NE 220                    | 0                       | 0                                                  |

- - CURRENT YEAR ACTUAL NEW CLUBS

GOALS AND ACTUAL MEMBERS CUMULATIVE

| DROPPED CLUBS: 0 |     | 46 CLUBS OF 472 ADDED 1 OR | GENDER DISTRIBUTION               |                |  |
|------------------|-----|----------------------------|-----------------------------------|----------------|--|
|                  |     | MORE NEW MEMBERS           | MALE                              | 7,635 (57.84%) |  |
|                  |     |                            | FEMALE                            | 5,544 (42.00%) |  |
| DROPPED MEMBERS  |     |                            | NON BINARY                        | 0 (0.00%)      |  |
| DECEASED         | 14  |                            | PREFER NOT TO ANSWER              | 22 (0.17%)     |  |
| CLUB CANCELLED   | 0   |                            |                                   | 2,386          |  |
| OTHER            | 103 | CLICK HERE FOR CUMULATIVE  | TOTAL FAMILY UNIT MEMBERS         | 2,300          |  |
| TOTAL            | 117 | MEMBERSHIP DATA            | FAMILY MEMBERS PAYING HAL<br>DUES | F 1,243        |  |