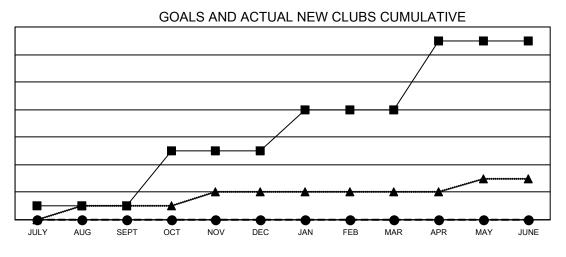

## GAT MONTHLY MEMBERSHIP PROGRESS REPORT

**Multiple District 20** 

Results as of: 7/31/2023

LOCATION: NEW YORK

| Clubs                 |               |           |               | Members               |                           |                         |                                                    |
|-----------------------|---------------|-----------|---------------|-----------------------|---------------------------|-------------------------|----------------------------------------------------|
| RESULTS FOR 2023-2024 |               |           |               | RESULTS FOR 2023-2024 |                           |                         |                                                    |
| QUARTER               | NEW CLUB GOAL | NEW CLUBS | DROPPED CLUBS | QUARTER               | MEMBER GROWTH NET<br>GOAL | MEMBER GROWTH<br>ACTUAL | DROPPED<br>MEMBERS ACTUAL<br>(including transfers) |
| JULY/AUG/SEPT         | 1             | 0         | 0             | JULY/AUG/SE           | PT 163                    | 133                     | 117                                                |
| OCT/NOV/DEC           | 4             | 0         | 0             | OCT/NOV/DE            | C 255                     | 0                       | 0                                                  |
| JAN/FEB/MAR           | 3             | 0         | 0             | JAN/FEB/MAF           | 248                       | 0                       | 0                                                  |
| APR/MAY/JUNE          | 5             | 0         | 0             | APR/MAY/JUN           | NE 220                    | 0                       | 0                                                  |

- - CURRENT YEAR ACTUAL NEW CLUBS

GOALS AND ACTUAL MEMBERS CUMULATIVE

| DROPPED CLUBS: 0 |     | 46 CLUBS OF 472 ADDED 1 OR | GENDER DISTRIBUTION               |                |  |
|------------------|-----|----------------------------|-----------------------------------|----------------|--|
|                  |     | MORE NEW MEMBERS           | MALE                              | 7,635 (57.84%) |  |
|                  |     |                            | FEMALE                            | 5,544 (42.00%) |  |
| DROPPED MEMBERS  |     |                            | NON BINARY                        | 0 (0.00%)      |  |
| DECEASED         | 14  |                            | PREFER NOT TO ANSWER              | 22 (0.17%)     |  |
| CLUB CANCELLED   | 0   |                            |                                   | 2,386          |  |
| OTHER            | 103 | CLICK HERE FOR CUMULATIVE  | TOTAL FAMILY UNIT MEMBERS         | 2,300          |  |
| TOTAL            | 117 | MEMBERSHIP DATA            | FAMILY MEMBERS PAYING HAL<br>DUES | F 1,243        |  |

<sup>▲ -</sup> LAST YEAR ACTUAL NEW CLUBS